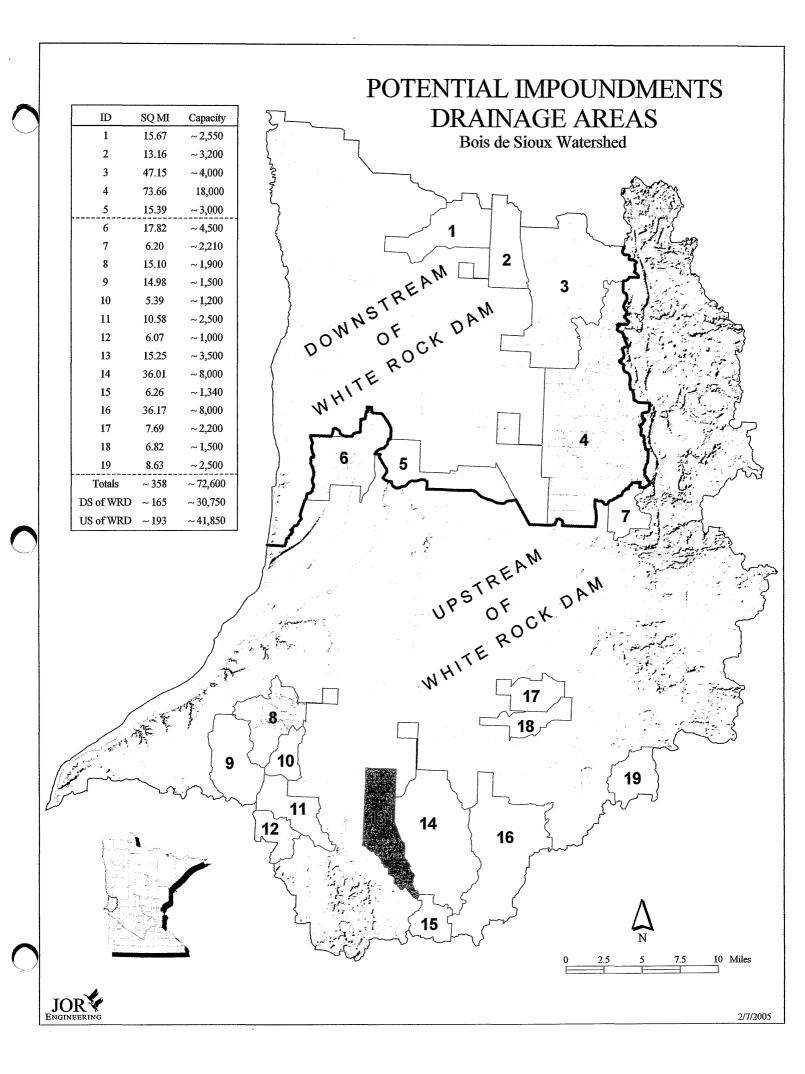

| 76.41       |

A Runoff Curve Number is the indicator of runoff potential developed by the NRCS (higher curve number indicates higher runoff potential). This number is generated by analyzing both the soil hydrology and land use classifications with the parameters set by the NRCS.

The Weighted Curve Number is determined by averaging for a given study area (watershed, subwatersheds, planning basins). Soils data comes from the NRCS data sets; SURGO (Ottertail, Traverse), SSIS (Wilkin, Stevens, Big Stone), and MLMIS (Grant), along with the MUIR database. Land use is from the MN Department of Natural Resources and The International Coalition's 1990 Land Use dataset.

73.98

73.93

77.60

Engineering, Inc.



Source: USDA/NRCS, MN DNR, T.I.C., & JOR Engineering, Inc.

May 15, 2002





#### **DRAFT**

# MEMORANDUMM OF UNDERSTANDING Red River Basin Riparian Habitat Program

#### RED RIVER WATERSHED MANAGEMENT BOARD

| а | nd                 |
|---|--------------------|
|   | WATERSHED DISTRICT |

This Memorandum of Understanding (MOU) is made between the Red River Watershed Management Board, a public joint powers entity in the State of Minnesota (RRWMB), and the [NAME] Watershed District (XXWD), a duly established Minnesota watershed district pursuant to Minnesota Statutes chapter 103D.

#### **RECITALS AND STATEMENT OF PURPOSE**

WHEREAS, pursuant to its duly adopted Joint Powers Agreement as amended July 19, 2022, the RRWMB has authority to accept governmental funds and expend them (Section VII, subdivision 1), the authority to exercise the powers of watershed distr