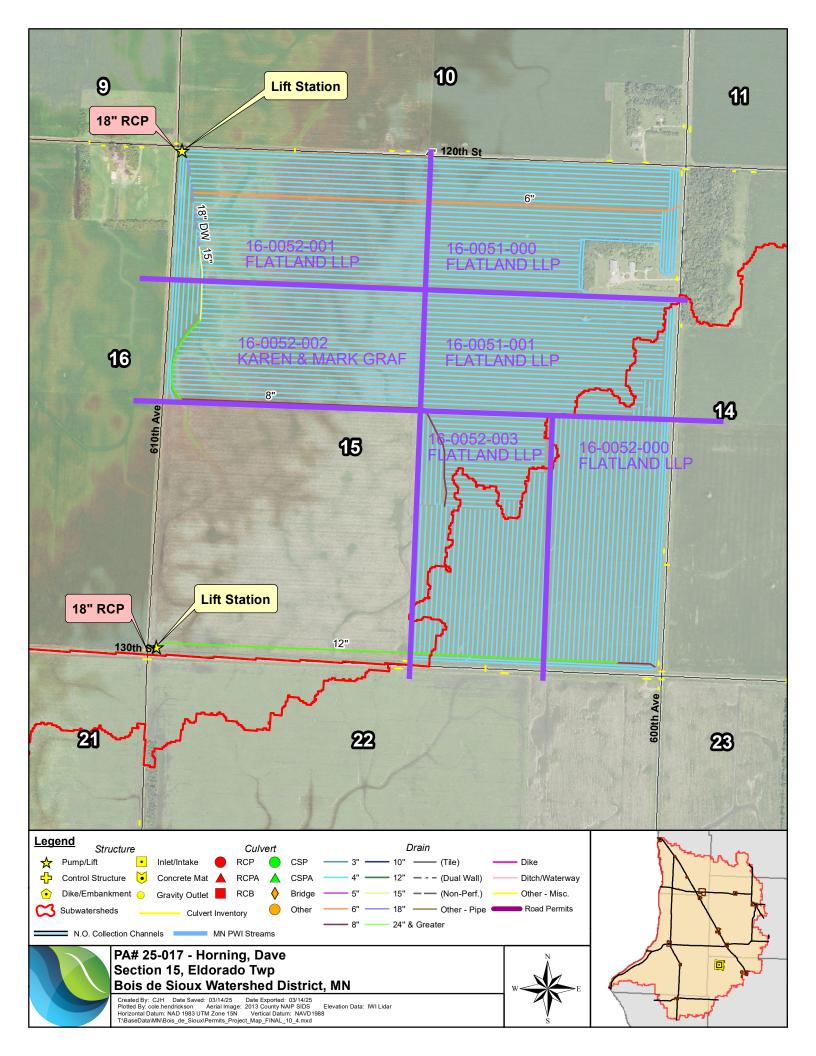

#### **PERMIT APPLICATIONS**

Open Hearing to Consider Petitions requesting authority to use Traverse County Ditch #8 as an outlet for projects proposed in portions of Section 15, Range 44, Eldorado Township, Stevens County:

Parcel #16-0052-002 S1/2NW1/4 owned by Karen & Mark Graf and Parcel #16-0053-000 SW1/4 owned by Curtis & Janna Horning and

Parcel #16-0052-003 W1/2SE1/4, Parcel #16-0052-001 N1/2NW1/4, Parcel #16-0052-000 E1/2SE1/4,

Parcel #16-0051-001 S1/2NE1/4, Parcel #16-0051-000 N1/2NE1/4 owned by Flatland, LLP

Administrative Compliance Order, R. Anderson

103E DRAINAGE SYSTEMS REPORTS

JD #11 Lat. 4 Prelim. Survey & Survey Report