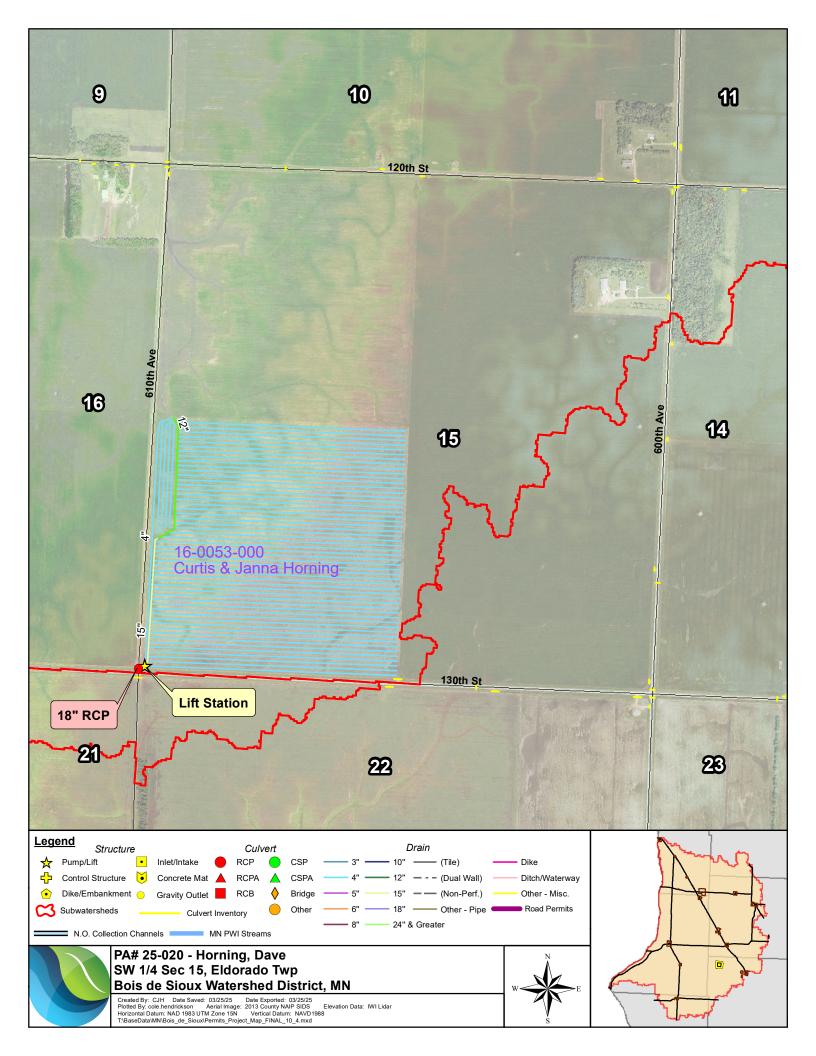

#### **PERMIT APPLICATIONS**

Open Hearing to Consider Petitions requesting authority to use Traverse County Ditch #8 as an outlet for projects proposed in portions of Section 15, Range 44, Eldorado Township, Stevens County:

Parcel #16-0052-002 S1/2NW1/4 owned by Karen & Mark Graf and Parcel #16-0053-000 SW1/4 owned by Curtis & Janna Horning and

Parcel #16-0052-003 W1/2SE1/4, Parcel #16-0052-001 N1/2NW1/4, Parcel #16-0052-000 E1/2SE1/4,

Parcel #16-0051-001 S1/2NE1/4, Parcel #16-0051-000 N1/2NE1/4 owned by Flatland, LLP

Administrative Compliance Order, R. Anderson

103E DRAINAGE SYSTEMS REPORTS

JD #11 Lat. 4 Prelim. Survey & Survey Report