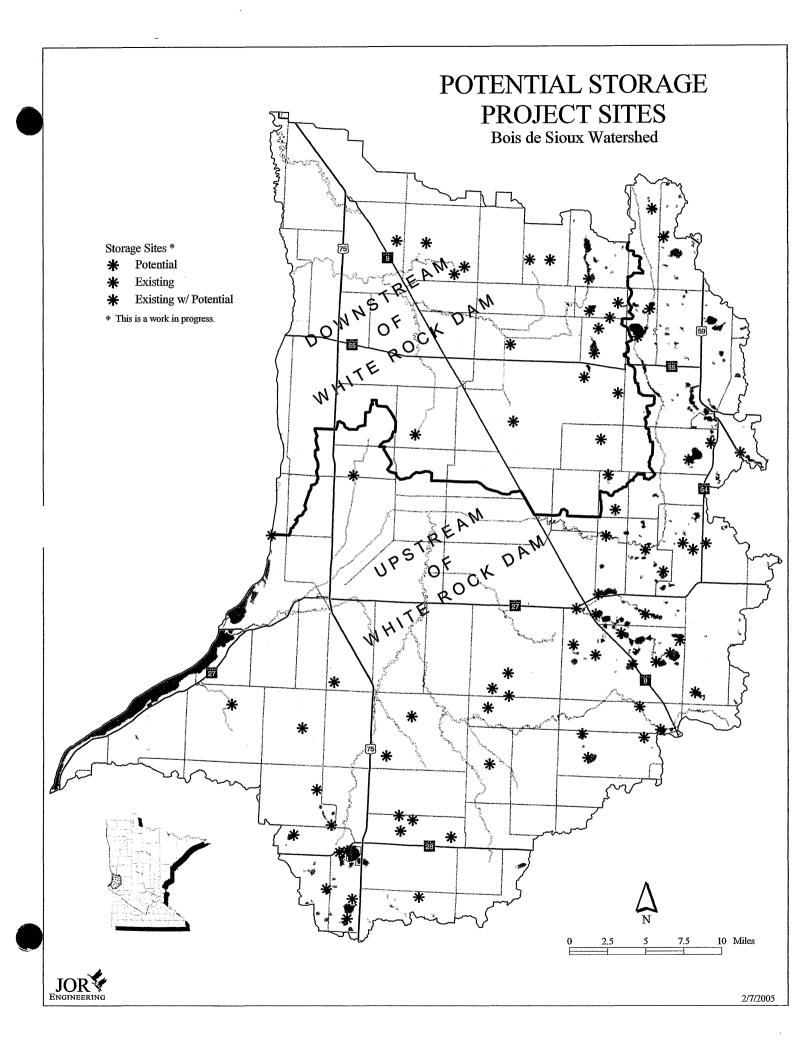

| 76.41       |

A Runoff Curve Number is the indicator of runoff potential developed by the NRCS (higher curve number indicates higher runoff potential). This number is generated by analyzing both the soil hydrology and land use classifications with the parameters set by the NRCS.

The Weighted Curve Number is determined by averaging for a given study area (watershed, subwatersheds, planning basins). Soils data comes from the NRCS data sets; SURGO (Ottertail, Traverse), SSIS (Wilkin, Stevens, Big Stone), and MLMIS (Grant), along with the MUIR database. Land use is from the MN Department of Natural Resources and The International Coalition's 1990 Land Use dataset.

73.98

73.93

77.60

Engineering, Inc.



Source: USDA/NRCS, MN DNR, T.I.C., & JOR Engineering, Inc.

May 15, 2002





#### **DRAFT**

# MEMORANDUMM OF UNDERSTANDING Red River Basin Riparian Habitat Program

#### RED RIVER WATERSHED MANAGEMENT BOARD

| а | nd                 |
|---|--------------------|
|   | WATERSHED DISTRICT |

This Memorandum of Understanding (MOU) is made between the Red River Watershed Management Board, a public joint powers entity in the State of Minnesota (RRWMB), and the [NAME] Watershed District (XXWD), a duly established Minnesota watershed district pursuant to Minnesota Statutes chapter 103D.

#### **RECITALS AND STATEMENT OF PURPOSE**

WHEREAS, pursuant to its duly adopted Joint Powers Agreement as amended July 19, 2022, the RRWMB has authority to accept governmental funds and expend them (Section VII, subdivision 1), the authority to exercise the powers of watershed distric