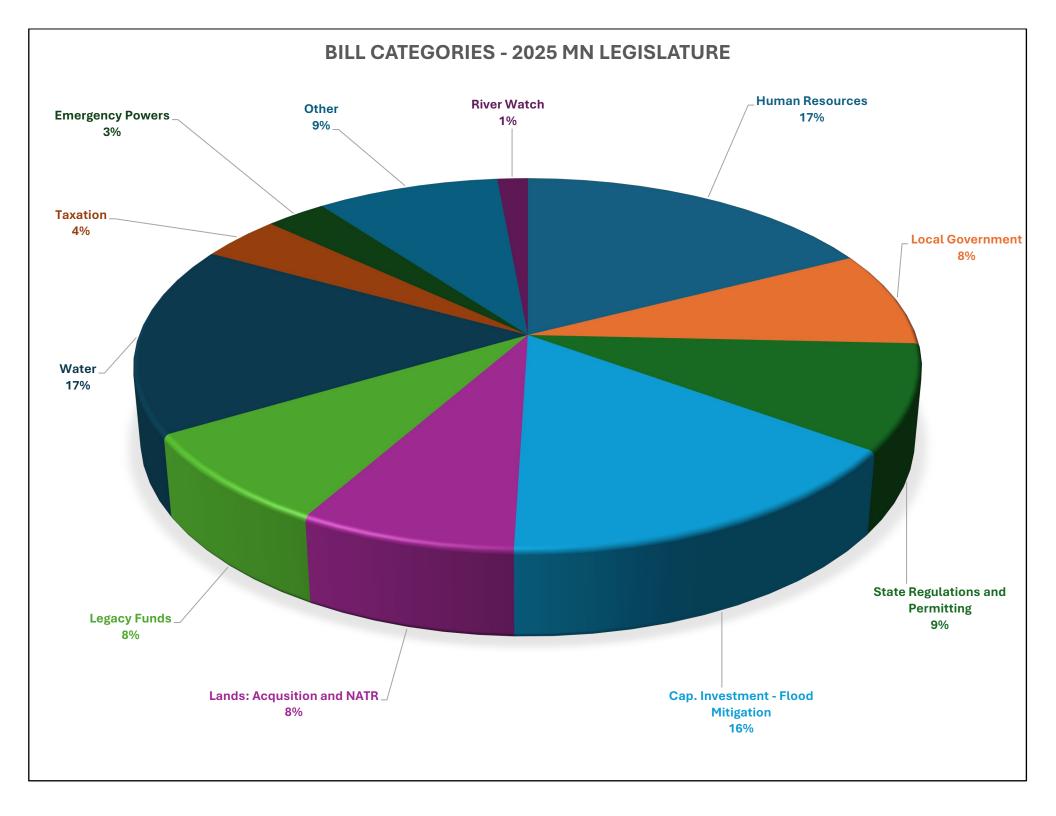

|           |           |                                           |
| Weather Network                          | MN Dept.<br>of Ag  | \$ 2,300,000  | 30        | 30.5      |                                           |
| Culverts - Tech and Financial Assistance | DNR                | \$ 2,900,000  | 34        | 34.4      |                                           |
| WBIF                                     | BWSR               | \$88,199,000  | 34        | 34.15     | BdSWD, RLWD, MSTRWD, TRWD, RRWD, and WRWD |
| Conservation Drainage Program            | BWSR               | \$2,000,000   | 39        | 39.1      |                                           |

**Link for Approved Legacy Finance Bill:** 

https://www.leq.mn.gov/leg/cc/Default?type=bill&year=2025-94&bill=HF-2563



## bdswd@runestone.net

From: Jan Voit <jvoit@mnwatersheds.com> Tuesday, June 3, 2025 9:59 AM Sent: To: undisclosed-recipients: 2025 Submitted Resolutions **Subject: Attachments:** 2025 Submitted Resolutions.pdf Managers, Commissioners, Administrators, and Staff (Bcc), Attached to this message you will find the proposed resolutions for consideration by the members of Minnesota Watersheds at our Annual Meeting on Resolutions and Petitions scheduled for August 25. The Resolutions and Legislative Committee will review these proposed resolutions and make recommendations later this month. Our new process adopted by the members on March 21 provides for a brief 10-day comment period to the Resolutions and Legislative Committee in order to inform their review. Accordingly, the most helpful comme